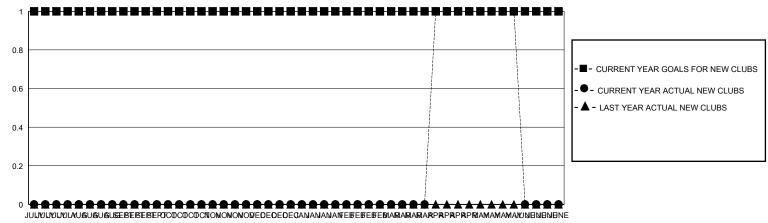

| 0              | JULY/AUG/SEPT         | 17                      | 144                     | 116                                                |
| OCT/NOV/DEC           | 0             | 0         | 0              | OCT/NOV/DEC           | 9                       | 120                     | 156                                                |
| JAN/FEB/MAR           | 0             | 0         | 4              | JAN/FEB/MAR           | 7                       | 128                     | 232                                                |
| APR/MAY/JUNE          | 0             | 4         | 0              | APR/MAY/JUNE          | 10                      | 100                     | 108                                                |

## GOALS AND ACTUAL NEW CLUBS CUMULATIVE



## GOALS AND ACTUAL MEMBERS CUMULATIVE



| <br>MEMBER GROWTH NET | GOAL |
|-----------------------|------|
|                       |      |

- MEMBER GROWTH ACTUAL

- LAST YEAR MEMBERSHIP ACTUAL

| 10 B O B O B O B O B O B O B O B O B O B | MODEDEDEDAMANIANIANIANIANIANIANIANIANIANIANIANIANIA |  |
|------------------------------------------|-----------------------------------------------------|--|
|                                          |                                                     |  |
|                                          |                                                     |  |
|                                          |                                                     |  |

|       | DROPPED CLUBS: 1 |     | 29 CLUBS OF 56 ADDED 1 OR MORE | GENDER DISTRIBUTION