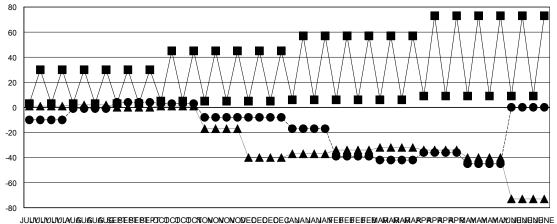

## GOALS AND ACTUAL MEMBERS CUMULATIVE

| <br>MEMBER GROWTH NET | GOAL |
|-----------------------|------|
|                       |      |

- MEMBER GROWTH ACTUAL

- LAST YEAR MEMBERSHIP ACTUAL

| 10 B O B O B O B O B O B O B O B O B O B | MODEDEDEDAMANIANIANIANIANIANIANIANIANIANIANIANIANIA |  |
|------------------------------------------|-----------------------------------------------------|--|
|                                          |                                                     |  |
|                                          |                                                     |  |
|                                          |                                                     |  |